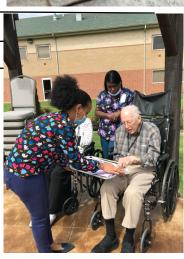

Gardening ~

# Twin Rivers Assisted Living June 2021

Happy Father's Day to all our Fathers at Twin Rivers

# A good father is one of the most unsung, unpraised, unnoticed, and yet one of the most valuable assets in our society. HAPPY FATHERS DAY

The heart of a father is the masterpiece of nature.



I am the American Flag I have earned the right to be heard I will speak from the wisdom of life. Look at my face, I have known over 40 presidents I have traveled far. I have lived long and seen much. I have paid the price for my freedom of speech, I have wrapped my arms around those who have died for me. I am proud of my country preserve my dignity:

You have the freedom to choose.
Old Glory they called me and I am the
American Flag. Under God, with Liberty

### Butterfly Release 2021