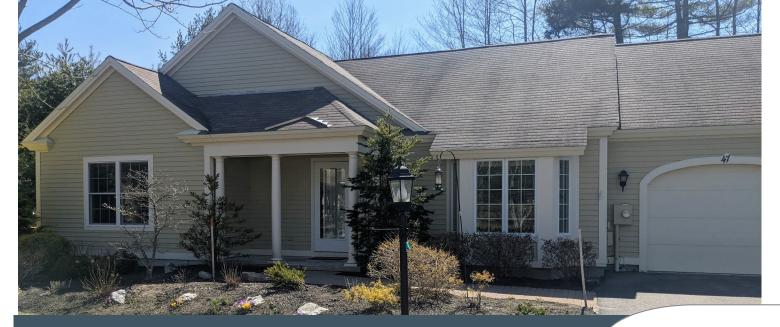

## 47 Hubbard Lane

\$ 365,000

## **Property Features**

Year Built: 2007

> Type: **Aspen**

Style: **Duplex** 

Sq Footage: 1,472

Rooms Bedrooms Baths

Hardwood, vinyl, Flooring: carpet

Gas fireplace, Heat: baseboard

AC: No

**Vehicle** Heated 1 car garage with attic storage Storage:

**Basement:** No

4-season sun room, tray ceilings, ceiling Additional fans in sunroom and Features: bedrooms, solar hot

water heater

THE HIGHLANDS A GRACE MGMT COMMUNITY