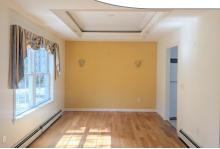

## **Property Features**

Year Built: 2007

> Type: **Aspen**

Style: **Duplex** 

Sq Footage: 1,472

Rooms Bedrooms Baths

Hardwood, vinyl, Flooring: carpet

Gas fireplace, Heat: baseboard

AC: No

**Vehicle** Heated 1 car garage with attic storage Storage:

**Basement:** No

4-season sun room, tray ceilings, ceiling Additional fans in sunroom and Features: bedrooms, solar hot

water heater

THE HIGHLANDS A GRACE MGMT COMMUNITY