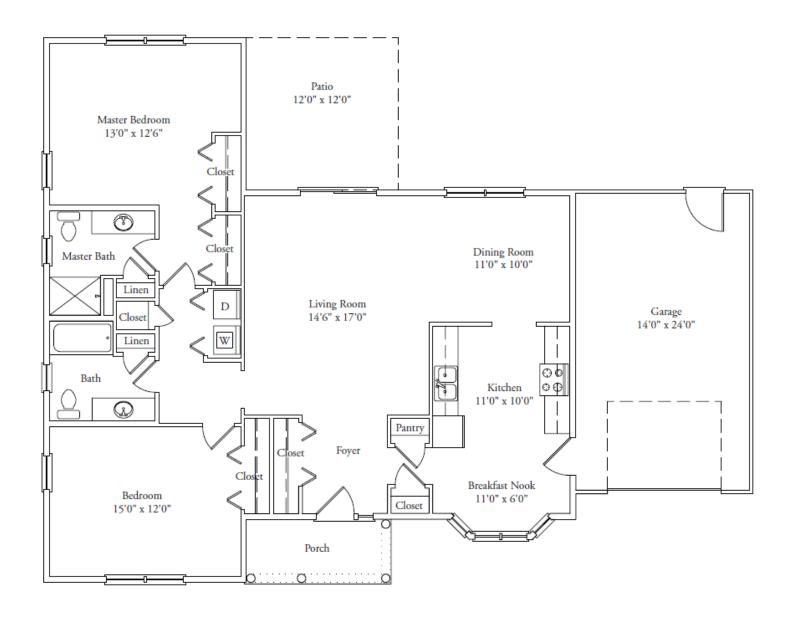

## **Property Features**

Year Built: 2007

> Type: **Aspen**

Style: **Duplex** 

Sq Footage: 1,472

Rooms Bedrooms Baths

Hardwood, vinyl, Flooring: carpet

Gas fireplace, Heat: baseboard

\*Actual floor plan, dimensions and custom features may vary.