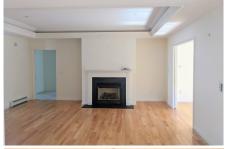

## **Property Features**

Year Built: 2007

> Type: **Aspen**

Style: **Duplex** 

Sq Footage: 1,472

Rooms Bedrooms Baths

Hardwood, vinyl, Flooring: carpet

Gas fireplace, Heat: baseboard

AC: No

**Vehicle** Heated 1 car garage with attic storage Storage:

**Basement:** No

4-season sun room, tray ceilings, ceiling Additional fans in sunroom and Features: bedrooms, solar hot

water heater

THE HIGHLANDS A GRACE MGMT COMMUNITY