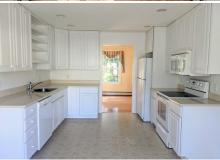

## **Property Features**

Year Built: 2007

> Type: **Aspen**

Style: **Duplex** 

Sq Footage: 1,472

Rooms Bedrooms Baths

Hardwood, vinyl, Flooring: carpet

Gas fireplace, Heat: baseboard

AC: No

**Vehicle** Heated 1 car garage with attic storage Storage:

**Basement:** No

4-season sun room, tray ceilings, ceiling Additional fans in sunroom and Features: bedrooms, solar hot

water heater

THE HIGHLANDS A GRACE MGMT COMMUNITY