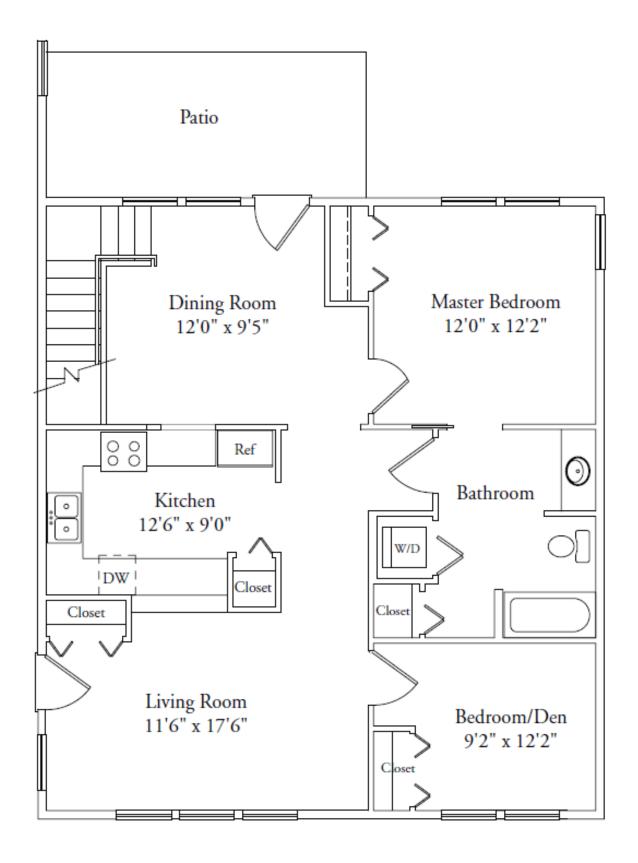

## **Property Features**

Year Built: 2008

**Type:** Apartment

Style: Aldrich

**Sq Footage:** 1,020

Rooms Bedrooms Baths

Flooring: Carpet, tile

**Heat:** Baseboard

\* Actual floor plan, dimensions, and custom features may vary.

Additional sq ft available on 2nd floor (unfinished).