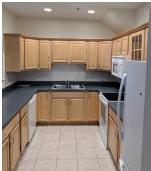

AC: Mitsubishi air pump

**Vehicle** No **Storage:** 

**Additional Features:** Fully equipped kitchen, private location, access to private outdoor patio area, unfinished 2nd floor space