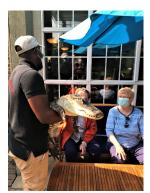

# Looking Ahead to Moments Captured in Time with Your Life Enrichment Department ......

Please follow your activity calendar. Regularly check your porches for memos as we navigate through these challenging times. Plenty of fun activities planned for the holidays reflecting on our community being able to open up. We are hopeful and planned our Resident Christmas Party for Thursday, December 17th. There will be two parties that night, 6:45pm and 7:45pm. to accommodate number of people attending and social distancing. You will need to sign-up in the outing book for which party you would like to attend. Unfrotunately our Christmas Party will be residents only. Although, our party may not feel the same, seem different, our hearts will be united as we celebrate the holidays. Together we will have an amazing party as we gather with our friends and neighbors.