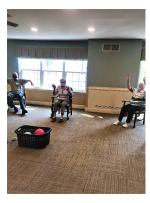

# Looking Ahead to Moments Captured in Time with Your Life Enrichment Department ......

Please follow your activity calendar. Regularly check your porches for memos as we navigate through these challenging times. Plenty of fun activities planned for the holidays reflecting on our community being able to open up. We are hopeful and planned our Resident Christmas Party for Thursday, December 17th. There will be two parties that night, 6:45pm and 7:45pm. to accommodate number of people attending and social distancing. You will need to sign-up in the outing book for which party you would like to attend. Unfrotunately our Christmas Party will be residents only. Although, our party may not feel the same, seem different, our hearts will be united as we celebrate the holidays. Together we will have an amazing party as we gather with our friends and neighbors.