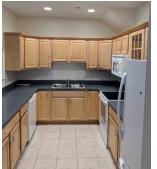

**Vehicle** No **Storage:** 

**Additional Features:** Fully equipped kitchen, washer/dryer, private location, access to private outdoor patio area, unfinished 2nd floor space