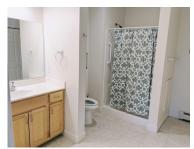

## **Property Features**

Year Built: 2008

**Type:** Apartment

Style: Aldrich
Sq Footage: 1,020

Rooms Bedrooms Baths

Flooring: Carpet, tile

**Heat:** Baseboard

AC: Mitsubishi air pump