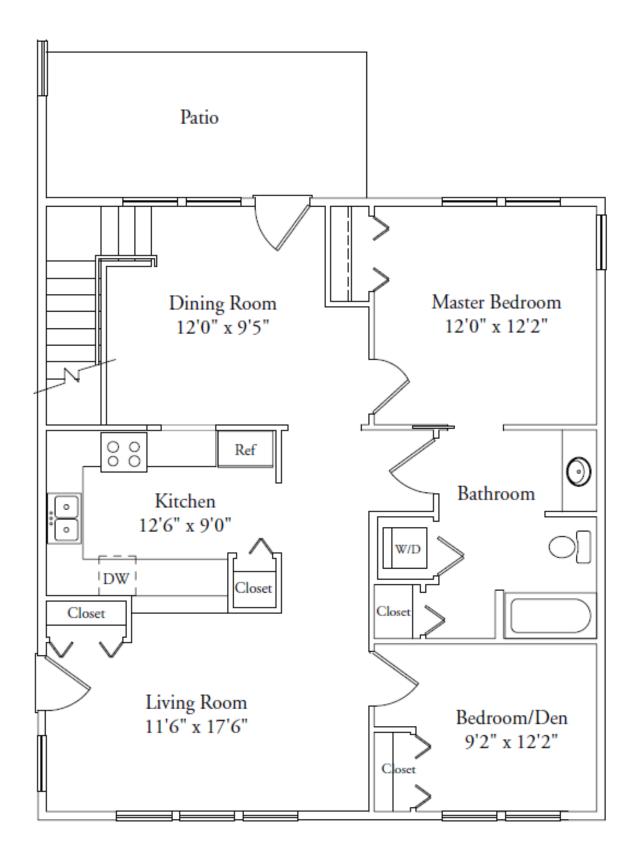

\* Actual floor plan, dimensions, and custom features may vary.

Additional sq ft available on 2nd floor (unfinished).