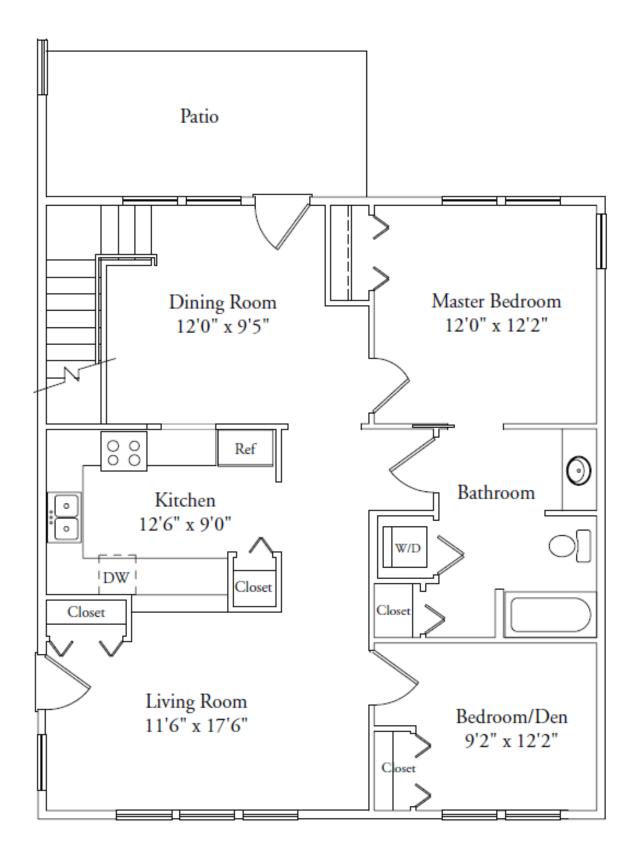

\* Actual floor plan, dimensions, and custom features may vary. Additional sq ft available on 2nd floor (unfinished).