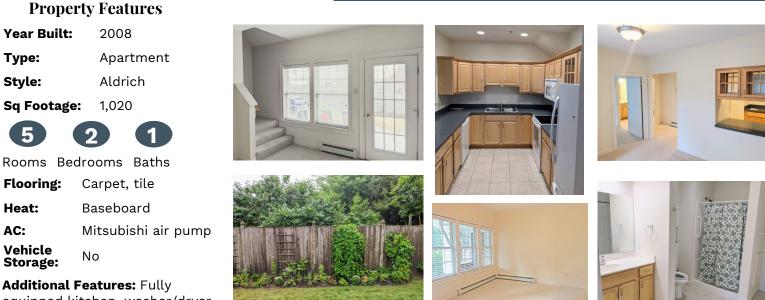

## **Benjamin Porter House # 7**

Year Built:

Type:

Style:

5

Flooring:

Heat:

Vehicle

Storage:

AC:

\$ 245,000

equipped kitchen, washer/dryer, private location, access to private outdoor patio area, unfinished 2nd floor space

A GRACE MGMT COMMUNITY

30 Governors Way, Topsham, ME (207)725-2650 | highlandsrc.com