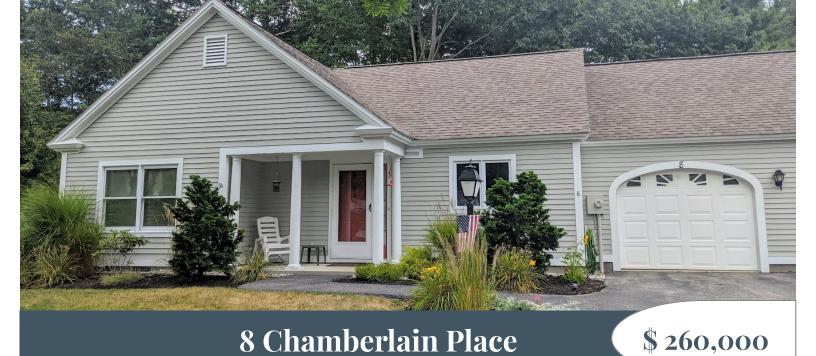

## **Property Features**

Year Built: 1995

> Chestnut Type:

Style: **Duplex** 

**Sq Footage:** 1,170

Rooms Bedrooms Baths

Hardwood, carpet, Flooring:

linoleum

Natural gas, base-**Heat:** board, heat pump

Yes, 3 Mitsubishi heat AC:

pumps

Vehicle Storage: Heated 1 car garage

**Basement:** No

> Desirable location, lovely cement patio,

**Additional** large back yard, Features:

above garage storage, spacious closets, lots

of natural light.