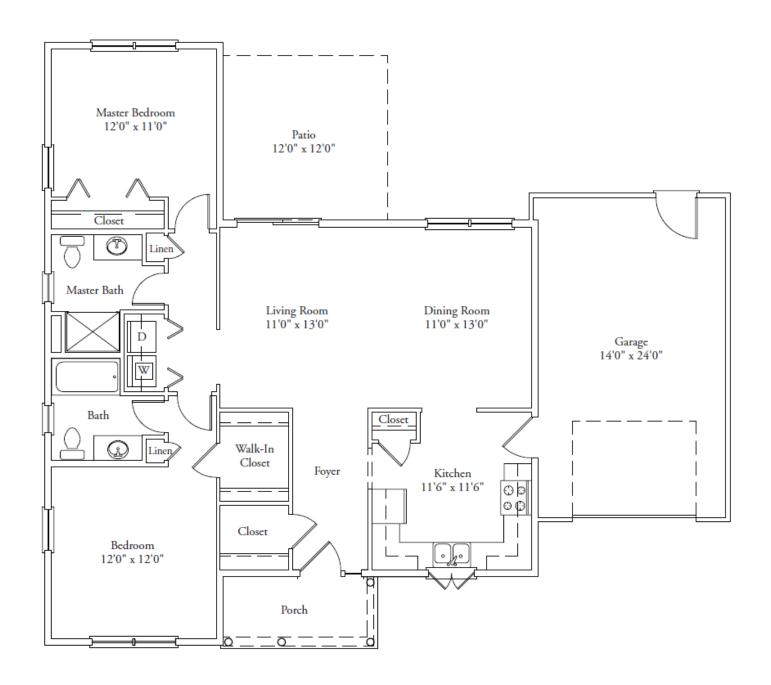

es, 3 Mitsubishi heat AC:

pumps

Vehicle Storage: Heated 1 car garage

**Basement:** No

> Desirable location, lovely cement patio,

**Additional** large back yard, Features:

above garage storage, spacious closets, lots

of natural light.



## THE HIGHLANDS A GRACE MGMT COMMUNITY









30 Governors Way, Topsham, ME (207)725-2650 | highlandsrc.com









## **Financial Information**

Monthly Contribution: \$1,392.47 Second Person: \$210

Taxes: Included in monthly fee Exemption: Homestead

Services & Amenities: Housekeeping, exterior home maintenance, grounds keeping and snow removal, water/sewer, 24 hour emergency response, fitness center and saltwater pool, restaurant style dining, library, transportation, outings and events, trash and recycling services, pet friendly community.



\*Actual floor plan, dimensions and custom features may vary.