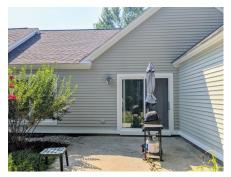

## **Property Features**

Year Built: 1995

> Chestnut Type:

Style: **Duplex** 

**Sq Footage:** 1,170

Rooms Bedrooms Baths

Hardwood, carpet, Flooring:

linoleum

Natural gas, base-**Heat:** board, heat pump

Yes, 3 Mitsubishi heat AC:

pumps

Vehicle Storage: Heated 1 car garage

**Basement:** No

> Desirable location, lovely cement patio,

**Additional** large back yard, Features:

above garage storage, spacious closets, lots

of natural light.



## THE HIGHLANDS A GRACE MGMT COMMUNITY









30 Governors Way, Topsham, ME (207)725-2650 | highlandsrc.com









## **Financial Information**

Monthly Contribution: \$1,392.47 Second Person: \$210

Taxes: Included in monthly fee Exemption: Homestead

Services & Amenities: Housekeeping, exterior home maintenance, grounds keeping and snow removal, water/sewer, 24 hour emergency response, fitness center and saltwater pool, restaurant style dining, library, transportation, outings and events, trash and recycling services, pet friendly community.



\*Actual floor plan, dimensions and custom features may vary.