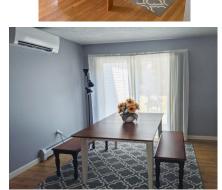

## **Property Features**

Year Built: 1995

> Chestnut Type:

Style: **Duplex** 

**Sq Footage:** 1,170

Rooms Bedrooms Baths

Hardwood, carpet, Flooring:

linoleum

Natural gas, base-**Heat:** board, heat pump

Yes, 3 Mitsubishi heat AC:

pumps

Vehicle Storage: Heated 1 car garage

**Basement:** No

> Desirable location, lovely cement patio,

**Additional** large back yard, Features:

above garage storage, spacious closets, lots

of natural light.