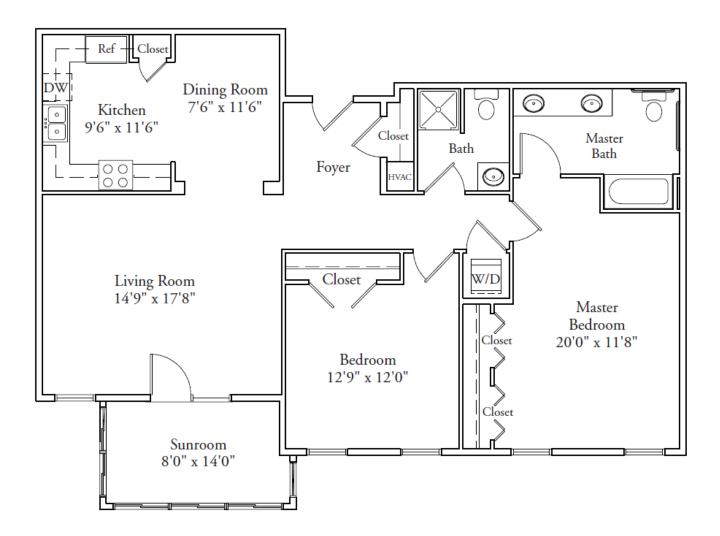

### **Property Features**

| Year Built: | 2006     |
|-------------|----------|
| Туре:       | Condo    |
| Style:      | The Ward |
| Sq Footage: | 1,425    |

Rooms Bedrooms Baths

**Flooring:** Hardwood, carpet Heat: Baseboard, Fireplace AC: Yes

### \*Actual floor plan, dimensions and custom features may vary.