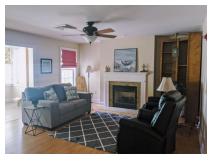

### **Property Features**

| Year Built: | 2006     |
|-------------|----------|
| Туре:       | Condo    |
| Style:      | The Ward |
| Sq Footage: | 1,425    |

Rooms Bedrooms Baths

**Flooring:** Hardwood, carpet Heat: Baseboard, Fireplace AC: Yes

#### Vehicle Storage:

Features:

6

Fully applianced kitchen, washer/dryer, 4 season sun room, Additional ceiling fans, custom bookcase, built-ins, water purifier, 1st

A GRACE MGMT COMMUNITY

30 Governors Way, Topsham, ME (207)725-2650 | highlandsrc.com