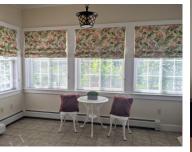

### **Property Features**

| Year Built: | 2006     |
|-------------|----------|
| Туре:       | Condo    |
| Style:      | The Ward |
| Sq Footage: | 1,425    |

Rooms Bedrooms Baths

**Flooring:** Hardwood, carpet Heat: Baseboard, Fireplace AC: Yes

#### Vehicle Storage:

Features:

6

Fully applianced kitchen, washer/dryer, 4 season sun room, Additional ceiling fans, custom bookcase, built-ins, water purifier, 1st

A GRACE MGMT COMMUNITY

30 Governors Way, Topsham, ME (207)725-2650 | highlandsrc.com