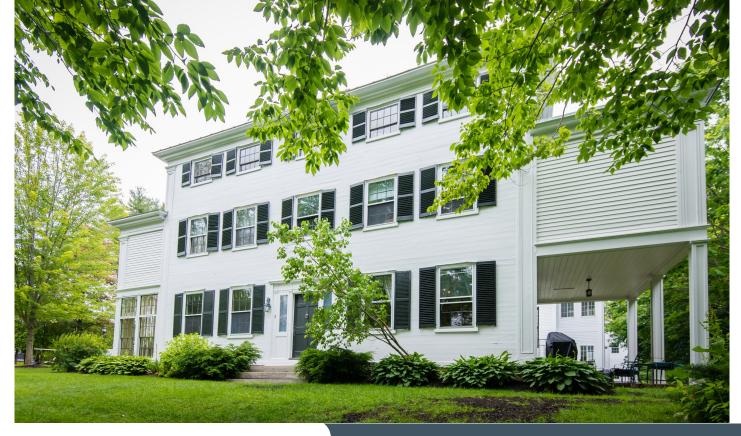

# Holden Frost House #126

### **Property Features**

| Year Built: | 2006     |
|-------------|----------|
| Туре:       | Condo    |
| Style:      | The Ward |
| Sq Footage: | 1,425    |

Rooms Bedrooms Baths

**Flooring:** Hardwood, carpet Heat: Baseboard, Fireplace AC: Yes