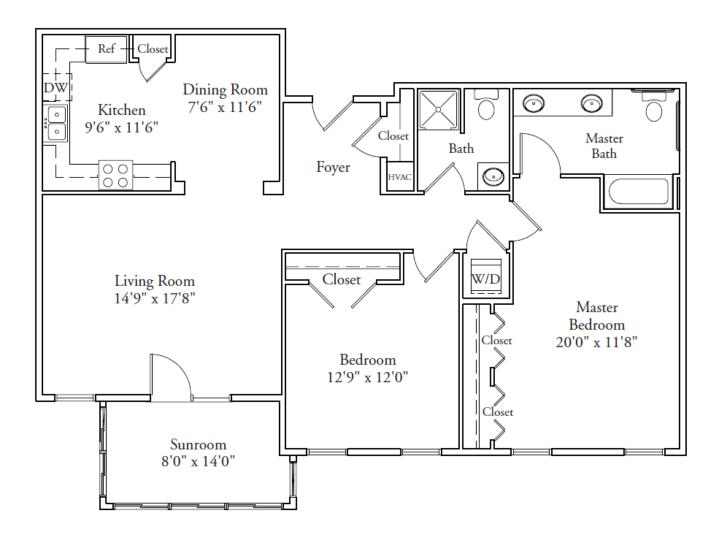

## **Property Features**

| Year Built | <b>:</b> 2015          |
|------------|------------------------|
| Туре:      | Condo                  |
| Style:     | The Ward               |
| Sq Footag  | <b>e:</b> 1,425        |
| 5          | 22                     |
| Rooms Be   | drooms Baths           |
| Flooring:  | Hardwood, carpet       |
| Heat:      | Natural gas, baseboard |
| AC:        | Central                |

## \*Actual floor plan, dimensions and custom features may vary.