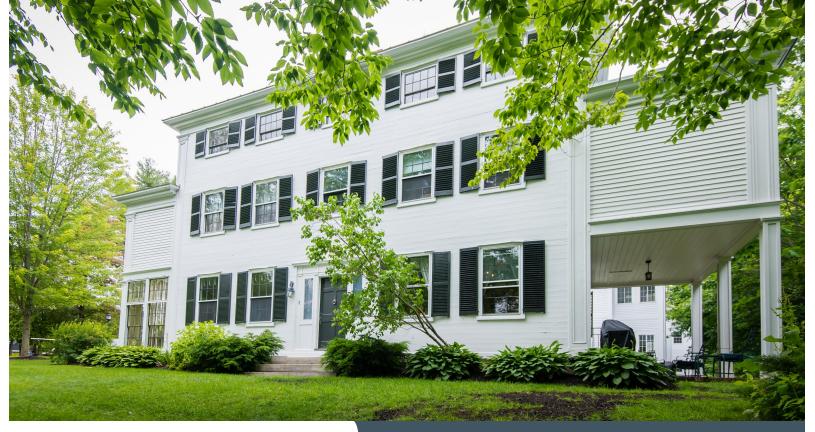

## Holden Frost House #229

<u>\$ 299,000</u>

## **Property Features**

| Year Built | <b>:</b> 2015          |
|------------|------------------------|
| Туре:      | Condo                  |
| Style:     | The Ward               |
| Sq Footag  | <b>e:</b> 1,425        |
| 5          | 22                     |
| Rooms Be   | drooms Baths           |
| Flooring:  | Hardwood, carpet       |
| Heat:      | Natural gas, baseboard |
| AC:        | Central                |