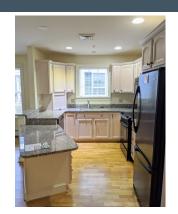

AC: Yes

**Vehicle** Yes, #6 **Storage:** 

Additional Features: Fully applianced kitchen, washer/dryer, 4 season sun room, gas stove hookup, access to outdoor patio common area.