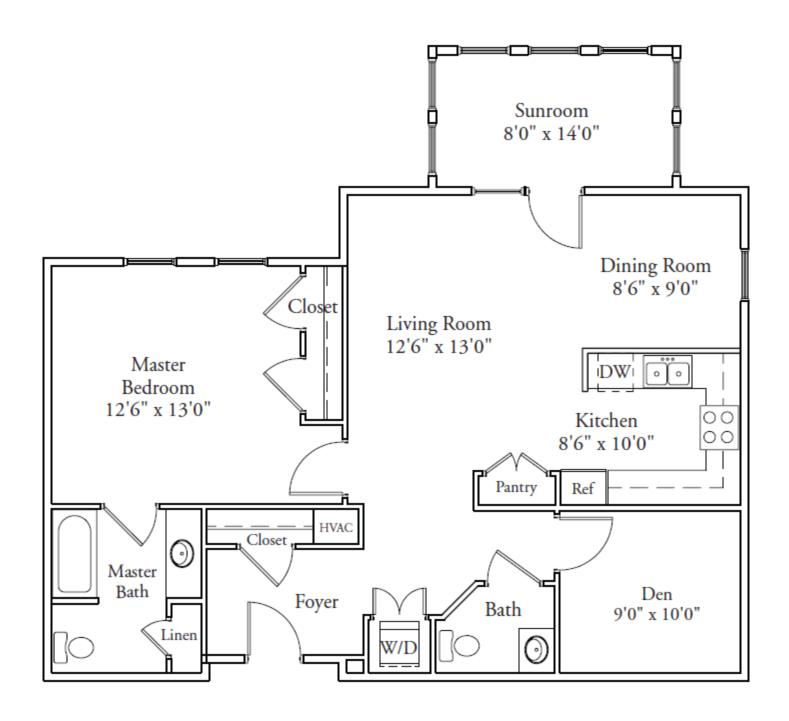

## **Property Features**

Year Built: 2006

Type: Condo

Style: Green

Sq Footage: 1,162

Rooms Bedrooms Baths

Flooring: Hardwood, carpet

**Heat:** Baseboard

AC: Yes

**Vehicle** Yes, #6 **Storage:** 

Additional Features: Fully applianced kitchen, washer/dryer, 4 season sun room, gas stove hookup, access to outdoor patio common area.

<sup>\*</sup> Actual floor plan, dimensions, and custom features may vary.