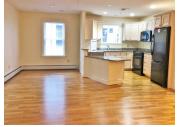

## **Property Features**

Year Built: 2006

Type: Condo

Style: Green

Sq Footage: 1,162

Rooms Bedrooms Baths

Flooring: Hardwood, carpet

**Heat:** Baseboard

AC: Yes

**Vehicle** Yes, #6 **Storage:** 

Additional Features: Fully applianced kitchen, washer/dryer, 4 season sun room, gas stove hookup, access to outdoor patio common area.