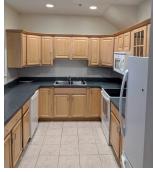

**Vehicle** No **Storage:** 

**Additional Features:** Fully equipped kitchen, washer/dryer, private location, access to private outdoor patio area, unfinished 2nd floor space