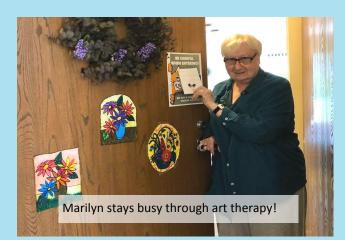

#### Special Delivery

We deliver the following to resident's rooms:

- Breakfast, Lunch, and Dinner- with a smile!
- U.S. Mail delivery and pick up.
- Daily notices (if there are any updates).
- Housekeeping necessities.
- Art Therapy materials.
- Word puzzles (i.e. crosswords, word searches, cryptograms, etc.)
- In-house library selections.