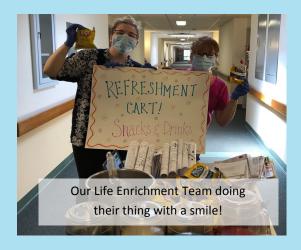

## Daily Activity Cart

Each afternoon we bring a special treat to the residents in their rooms. It's a great way to connect each day with our residents, remind them of the day, and provide fellowship and communication. It's also a chance for residents to simply hear a knock on their door greeted by a happy, smiling associate!

Breeten by a happy, similing associate.

A copy of the weekly activity cart is attached.

# What's happening at Northgate Park?

Bill enjoys his daily crossword puzzles!

| Activity Cart Schedule                                                                                                             |                                                                                                |  |  |
|------------------------------------------------------------------------------------------------------------------------------------|------------------------------------------------------------------------------------------------|--|--|
| Everyday your Life Enrichment Team will be visiting you between the hours of 1-3pm.                                                |                                                                                                |  |  |
| Our carts will be filled with different daily and weekly packet activities such as coloring pages, crosswords, word searches, etc. |                                                                                                |  |  |
|                                                                                                                                    | Ice Cream Cart                                                                                 |  |  |
| SUNDAY                                                                                                                             | * Ice Cream Sandwiches * Vanilla Cones* Orange Creamsicle Bars<br>Variety of drinks available. |  |  |
|                                                                                                                                    | Refreshment Cart                                                                               |  |  |
|                                                                                                                                    | * Potato Chip *Pretzels                                                                        |  |  |
| MONDAY                                                                                                                             | Variety of drinks available.                                                                   |  |  |
| TUESDAY                                                                                                                            | Fresh Popcorn                                                                                  |  |  |
|                                                                                                                                    | *Freshly popped popcorn * Pretzels                                                             |  |  |
| IUESVAI                                                                                                                            | Variety of drinks available.                                                                   |  |  |
| WEDNESDAY                                                                                                                          | Rolling Happy Hour Cart                                                                        |  |  |
|                                                                                                                                    | *Beer *Wine * Bloody Mary * 7&7 * Mudslides                                                    |  |  |
|                                                                                                                                    | Pretzels and Potato Chips                                                                      |  |  |
|                                                                                                                                    | Variety of non-alcoholic drinks available.                                                     |  |  |
| <b>T</b>                                                                                                                           | Refreshment Cart                                                                               |  |  |
| THURSDAY                                                                                                                           | *Oreos *Peanut Butter Crackers *Granola Bars *Nutri-grain Bars                                 |  |  |
| INUNOVAT                                                                                                                           | Variety of drinks available.                                                                   |  |  |
| FRIDAY                                                                                                                             | Cocktail of the Day Cart                                                                       |  |  |
|                                                                                                                                    | * A signature cocktail                                                                         |  |  |
|                                                                                                                                    | * Pretzels *Potato Chips                                                                       |  |  |
|                                                                                                                                    | Variety of non-alcoholic drinks available.                                                     |  |  |
|                                                                                                                                    | Refreshment Cart                                                                               |  |  |
| SATURDAY                                                                                                                           | *Oreos *Peanut Butter Crackers *Granola Bars *Nutri-grain Bars                                 |  |  |
| OATUNVAT                                                                                                                           | Variety of Drinks available                                                                    |  |  |