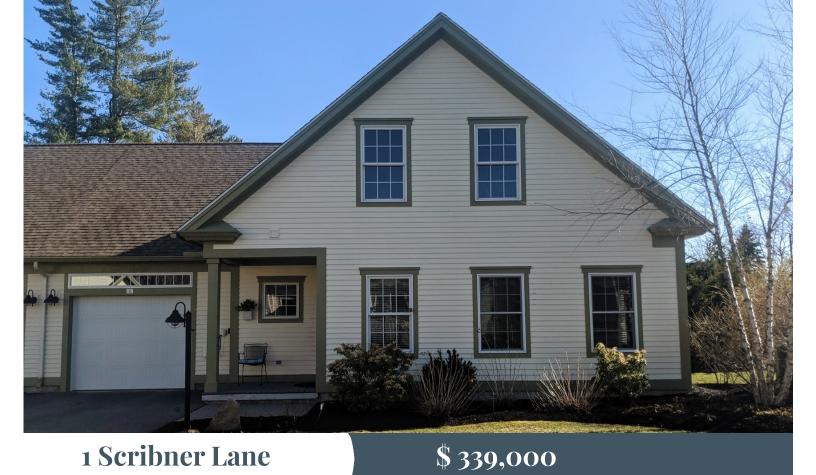

## **Property Features**

**Year Built:** 2012

> Type: Duplex

Style: Captain Larrabee

Sq Footage: 1,416

Rooms Bedrooms Baths

Flooring: Hardwood, tile, carpet

**Heat:** Natural gas

AC: No

Vehicle Yes, 1 car garage Storage:

Basement: No

High ceilings, semi-

private courtyard, Additional semi-open concept Features: kitchen, Whirlpool appliance package, above garage storage

## **Financial Information**

**Monthly Contribution:** \$ 1,818

Taxes: A portion included in monthly fee

**Exemption:** Homestead

Services & Amenities: Housekeeping, exterior home maintenance, grounds keeping and snow removal, water/sewer, 24 hour emergency response, fitness center and saltwater pool, restaurant style dining, library, transportation, outings and events, trash and recycling services, pet friendly community.