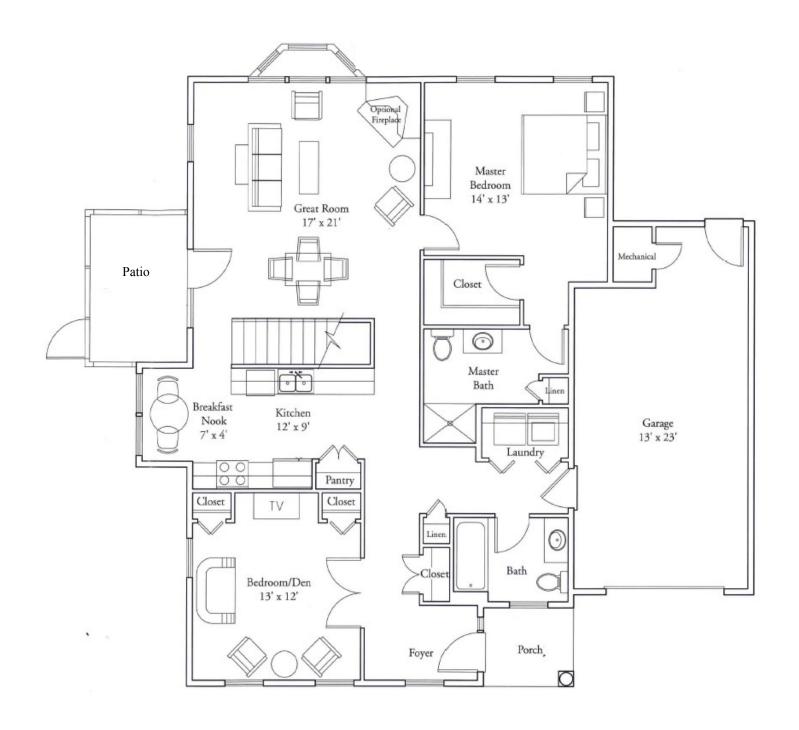

Hardwood, tile, carpet

**Heat:** Natural gas

AC: No

Vehicle Yes, 1 car garage Storage:

Basement: No

High ceilings, semi-

private courtyard, Additional semi-open concept Features: kitchen, Whirlpool appliance package, above garage storage



## THE HIGHLANDS

A GRACE MGMT COMMUNITY

30 Governors Way, Topsham, ME (207)725-2650 | highlandsrc.com

















## **Financial Information**

**Monthly Contribution:** \$ 1,818

Taxes: A portion included in monthly fee

**Exemption:** Homestead

Services & Amenities: Housekeeping, exterior home maintenance, grounds keeping and snow removal, water/sewer, 24 hour emergency response, fitness center and saltwater pool, restaurant style dining, library, transportation, outings and events, trash and recycling services, pet friendly community.



\*Actual floor plan, dimensions and custom features may vary.