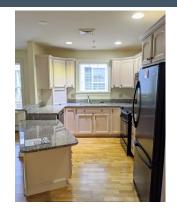

**Heat:** Baseboard

AC: Yes

**Vehicle** Yes, #6 **Storage:** 

Additional Features: Fully applianced kitchen, washer/dryer, 4 season sun room, gas stove hookup, access to outdoor patio common area.