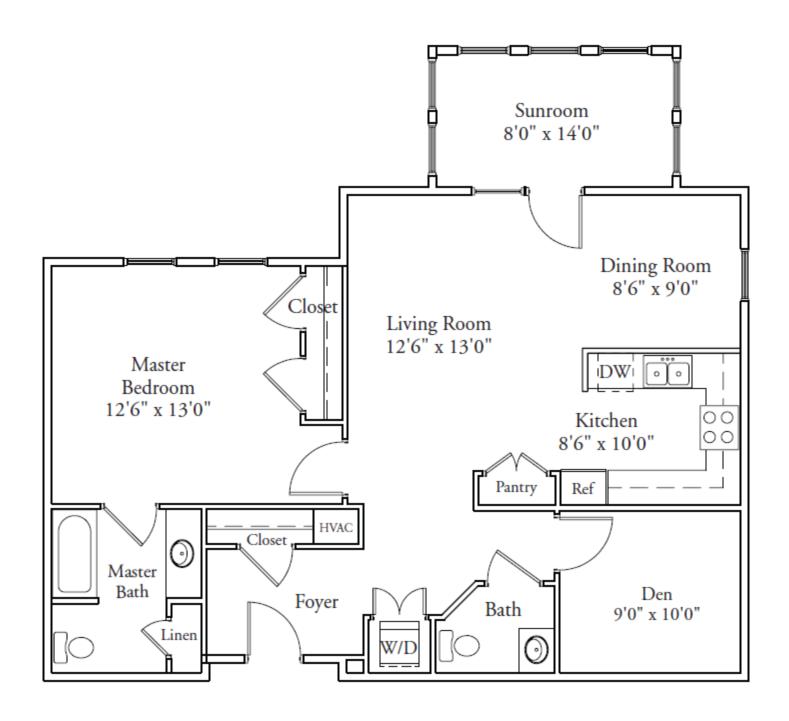

#### **Property Features**

Year Built: 2006

Type: Condo

Style: Green

Sq Footage:

Rooms Bedrooms Baths

**Flooring:** Hardwood, carpet

1,162

<sup>\*</sup> Actual floor plan, dimensions, and custom features may vary.