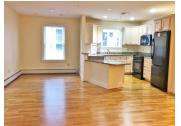

#### **Property Features**

Year Built: 2006

Type: Condo

Style: Green

Sq Footage:

Rooms Bedrooms Baths

**Flooring:** Hardwood, carpet

1,162

**Heat:** Baseboard

AC: Yes

**Vehicle** Yes, #6 **Storage:** 

Additional Features: Fully applianced kitchen, washer/dryer, 4 season sun room, gas stove hookup, access to outdoor patio common area.