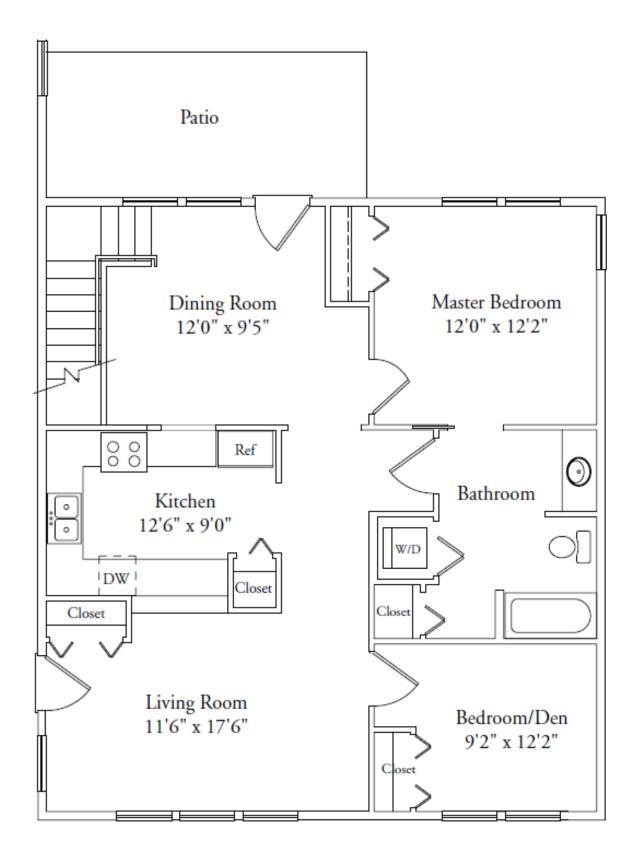

## **Property Features**

Year Built: 2008

**Type:** Apartment

Style: Aldrich
Sq Footage: 1,020

Rooms Bedrooms Baths

Flooring: Carpet, tile

**Heat:** Baseboard

AC: Mitsubishi air pump

\* Actual floor plan, dimensions, and custom features may vary.

Additional sq ft available on 2nd floor (unfinished).