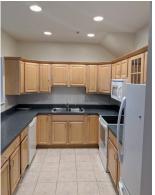

**Vehicle** No **Storage:** 

Additional Features: Fully equipped kitchen, washer/dryer, private location, access to private outdoor patio area, unfinished 2nd floor space