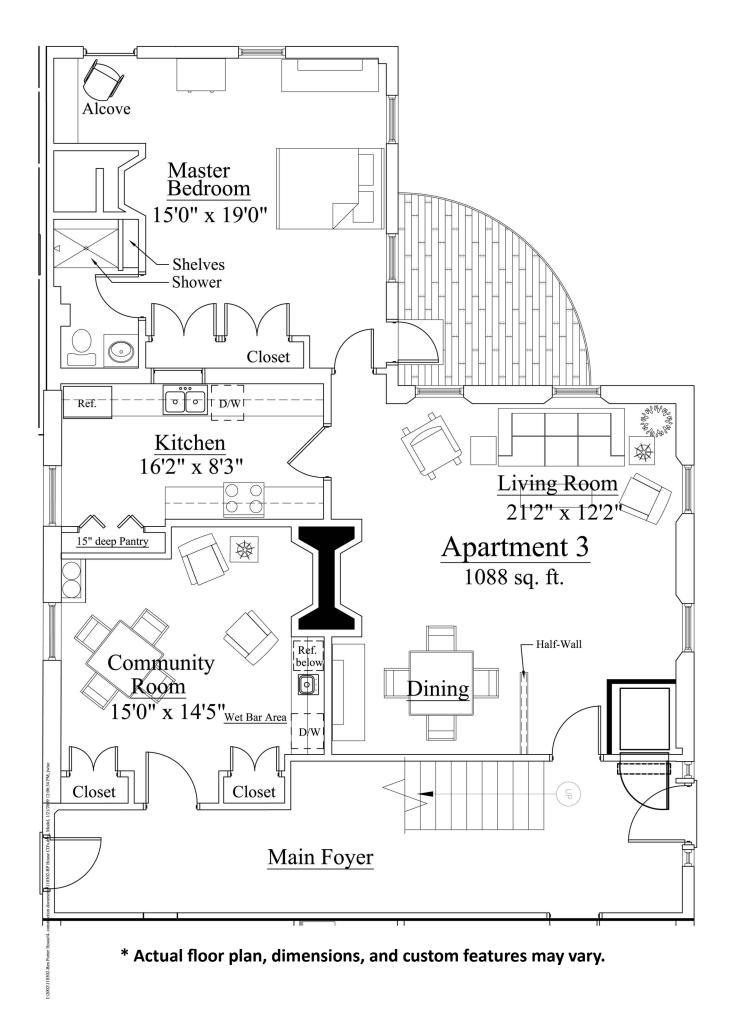

## **Property Features**

Year Built: 2008

**Type:** Apartment

Style: Aldrich

Sq Footage: 1,088

Rooms Bedrooms Baths

Flooring: Hardwood

Heat: Baseboard