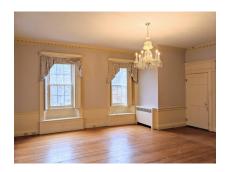

## **Property Features**

Year Built: 2008

**Type:** Apartment

Style: Aldrich

Sq Footage: 1,088

Rooms Bedrooms Baths

Flooring: Hardwood

Heat: Baseboard