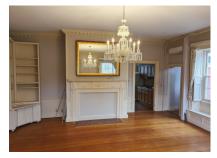

## **Property Features**

Year Built: 2008

**Type:** Apartment

Style: Aldrich

Sq Footage: 1,088

Rooms Bedrooms Baths

Flooring: Hardwood

Heat: Baseboard