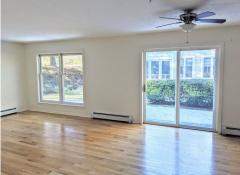

#### **Property Features**

| - •         |        |
|-------------|--------|
| Year Built: | 1997   |
| Туре:       | Duplex |
| Style:      | Balsam |
| Sq Footage: | 1,161  |

| Rooms Bed               | drooms Baths                                 |
|-------------------------|----------------------------------------------|
| Flooring:               | Partial hardwood                             |
| Heat:                   | Natural gas<br>Baseboard                     |
| AC:                     | No                                           |
| Vehicle<br>Storage:     | Heated 1 car<br>garage & overhead<br>storage |
| Basement:               | No                                           |
| Additional<br>Features: | Semi-private patio                           |
|                         | -                                            |