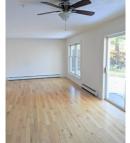

#### **Property Features**

| - •         |        |
|-------------|--------|
| Year Built: | 1997   |
| Туре:       | Duplex |
| Style:      | Balsam |
| Sq Footage: | 1,161  |

| Rooms Bed               | drooms Baths                                 |
|-------------------------|----------------------------------------------|
| Flooring:               | Partial hardwood                             |
| Heat:                   | Natural gas<br>Baseboard                     |
| AC:                     | No                                           |
| Vehicle<br>Storage:     | Heated 1 car<br>garage & overhead<br>storage |
| Basement:               | No                                           |
| Additional<br>Features: | Semi-private patio                           |
|                         | -                                            |