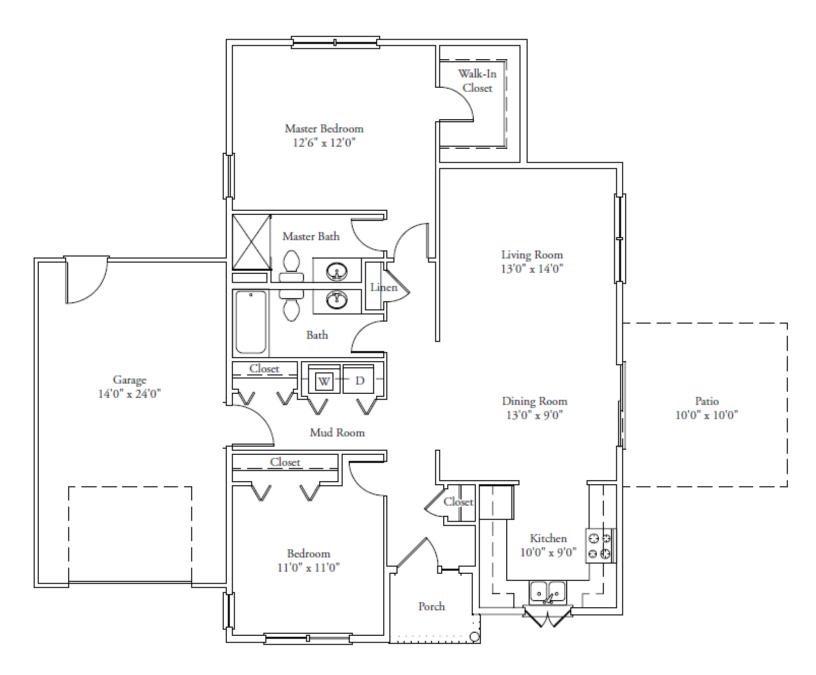

Basement:               | No                                           |
| Additional<br>Features: | Semi-private patio                           |
|                         | -                                            |



THE HIGHLANDS

A GRACE MGMT COMMUNITY

30 Governors Way, Topsham, ME (207)725-2650 | highlandsrc.com



# \$ 270,000











#### **Financial Information**

Monthly Contribution: \$1,392 Second Person: \$210

Taxes: Included in monthly fee

Exemption: Homestead

**Services & Amenities:** Housekeeping, exterior home maintenance, grounds keeping and snow removal, town water/sewer, 24 hour emergency response, fitness center and saltwater pool, restaurant-style dining, library, transportation, outings and events. Trash and recycling services. Pet friendly community.



### \*Actual floor plan, dimensions and custom features may vary.