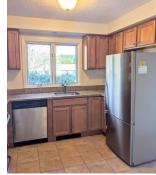

#### **Property Features**

| - •         |        |
|-------------|--------|
| Year Built: | 1997   |
| Туре:       | Duplex |
| Style:      | Balsam |
| Sq Footage: | 1,161  |

| Rooms Bed               | drooms Baths                                 |
|-------------------------|----------------------------------------------|
| Flooring:               | Partial hardwood                             |
| Heat:                   | Natural gas<br>Baseboard                     |
| AC:                     | No                                           |
| Vehicle<br>Storage:     | Heated 1 car<br>garage & overhead<br>storage |
| Basement:               | No                                           |
| Additional<br>Features: | Semi-private patio                           |
|                         | -                                            |