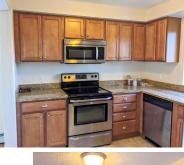

#### **Property Features**

| - •         |        |
|-------------|--------|
| Year Built: | 1997   |
| Туре:       | Duplex |
| Style:      | Balsam |
| Sq Footage: | 1,161  |

| Rooms Bed               | drooms Baths                                 |
|-------------------------|----------------------------------------------|
| Flooring:               | Partial hardwood                             |
| Heat:                   | Natural gas<br>Baseboard                     |
| AC:                     | No                                           |
| Vehicle<br>Storage:     | Heated 1 car<br>garage & overhead<br>storage |
| Basement:               | No                                           |
| Additional<br>Features: | Semi-private patio                           |
|                         | -                                            |