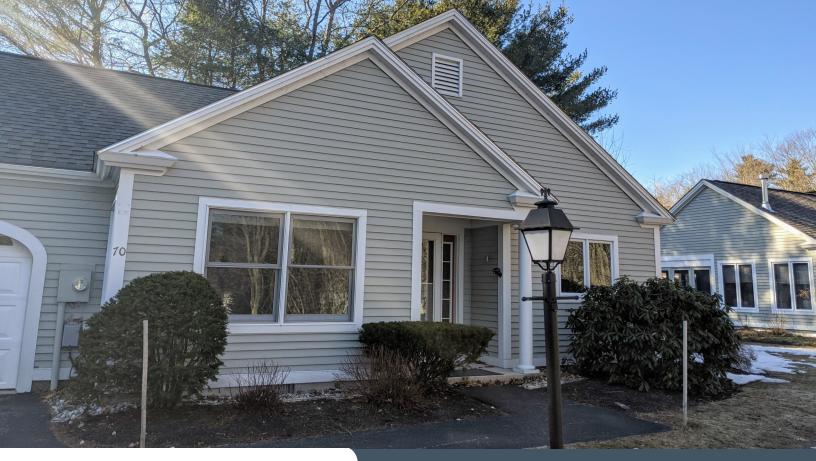

## 70 Governors Way

#### **Property Features**

| - •         |        |
|-------------|--------|
| Year Built: | 1997   |
| Туре:       | Duplex |
| Style:      | Balsam |
| Sq Footage: | 1,161  |

| Rooms Bed               | drooms Baths                                 |
|-------------------------|----------------------------------------------|
| Flooring:               | Partial hardwood                             |
| Heat:                   | Natural gas<br>Baseboard                     |
| AC:                     | No                                           |
| Vehicle<br>Storage:     | Heated 1 car<br>garage & overhead<br>storage |
| Basement:               | No                                           |
| Additional<br>Features: | Semi-private patio                           |
|                         | -                                            |