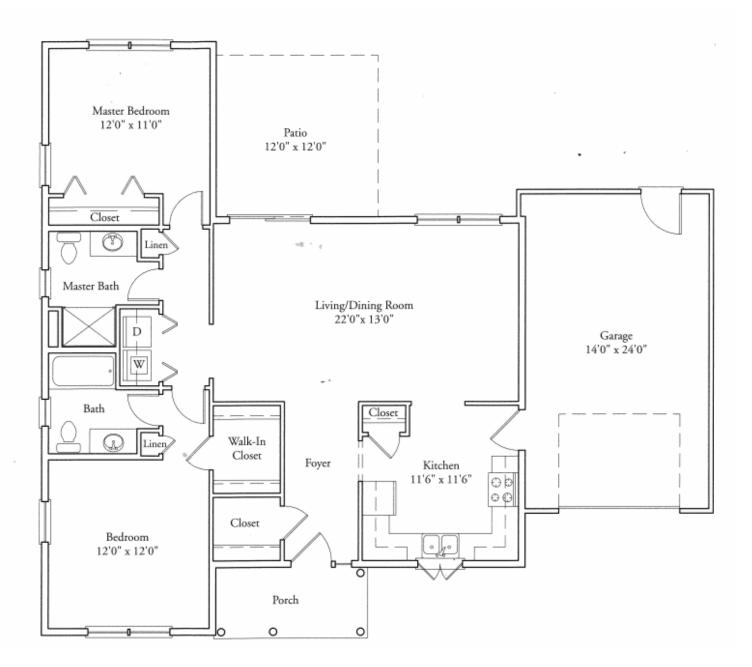

## **Property Features**

| Year Built: | 1996     |
|-------------|----------|
| Туре:       | Duplex   |
| Style:      | Chestnut |
| Sq Footage: | 1,165    |

| Rooms Bee           | drooms Baths             |
|---------------------|--------------------------|
| Flooring:           | Partial hardwood         |
| Heat:               | natural gas<br>baseboard |
| AC:                 | No                       |
| Vehicle<br>Storage: | Heated 1 car<br>garage   |
| Basement:           | No                       |
| Additional          |                          |

## \*Actual floor plan, dimensions and custom features may vary.