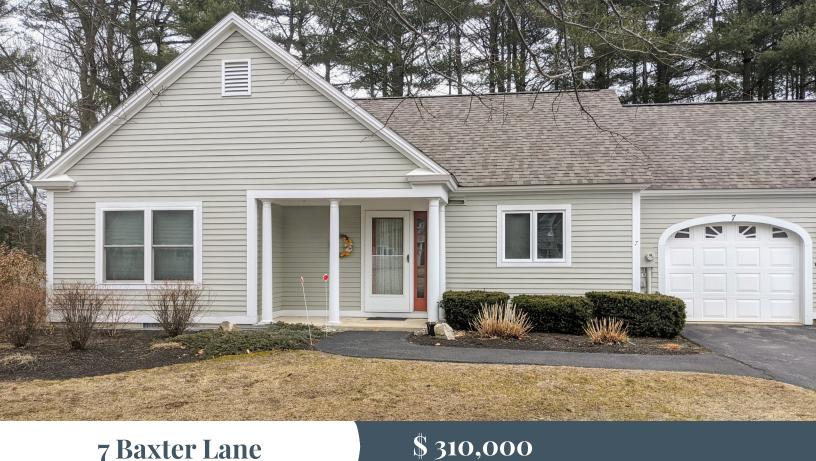

## 7 Baxter Lane

## **Property Features**

| Year Built: | 1996     |
|-------------|----------|
| Туре:       | Duplex   |
| Style:      | Chestnut |
| Sq Footage: | 1,165    |

| Rooms Bee           | drooms Baths             |
|---------------------|--------------------------|
| Flooring:           | Partial hardwood         |
| Heat:               | natural gas<br>baseboard |
| AC:                 | No                       |
| Vehicle<br>Storage: | Heated 1 car<br>garage   |
| Basement:           | No                       |
| Additional          |                          |