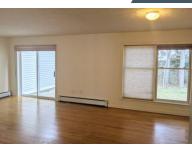

## **Property Features**

| Year Built: | 1996     |
|-------------|----------|
| Туре:       | Duplex   |
| Style:      | Chestnut |
| Sq Footage: | 1,165    |

| Rooms Bee           | drooms Baths             |
|---------------------|--------------------------|
| Flooring:           | Partial hardwood         |
| Heat:               | natural gas<br>baseboard |
| AC:                 | No                       |
| Vehicle<br>Storage: | Heated 1 car<br>garage   |
| Basement:           | No                       |
| Additional          |                          |