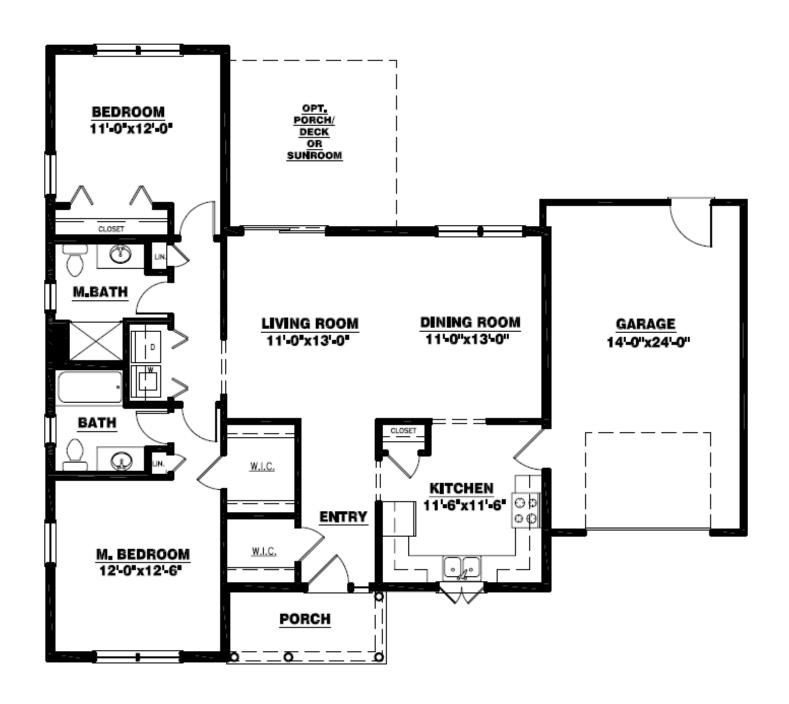

eatures**

**Year Built:** 1997

Type: Duplex

**Style:** Chestnut

**Sq Footage:** 1,238





Rooms Bedrooms Baths

Flooring: hardwood

**Heat:** natural gas

baseboard

AC: no

**Vehicle** 1 car garage **Storage:** heated

& overhead

storage

Basement: no

**Additional Features:** 

updated appliances,

washer & dryer













## **Financial Information**

Monthly Contribution: \$1,392 Second Person: \$210

Taxes: All included in monthly fee

**Exemption:** Homestead

**Services & Amenities:** Housekeeping, exterior home maintenance, groundskeeping and snow removal, town water/sewer, 24 hour emergency response, fitness center and saltwater pool, restaurant-style dining, library, transportation, outings and events. Trash and recycling services. Pet friendly community.

















\*Actual floor plan, dimensions and custom features may vary.