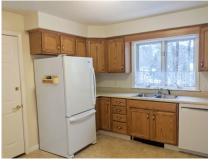

## **Property Features**

**Year Built:** 1997

Type: Duplex

**Style:** Chestnut

**Sq Footage:** 1,238

Rooms Bedrooms Baths

Flooring: hardwood

**Heat:** natural gas

washer & dryer