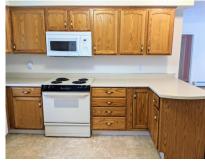

## **Property Features**

**Year Built:** 1997

Type: Duplex

**Style:** Chestnut

**Sq Footage:** 1,238

Rooms Bedrooms Baths

Flooring: hardwood

**Heat:** natural gas

washer & dryer