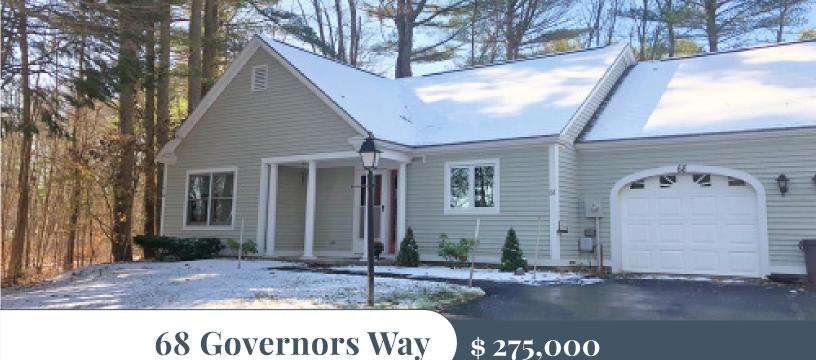

## **Property Features**

**Year Built:** 1997

Type: Duplex

**Style:** Chestnut

**Sq Footage:** 1,238

Rooms Bedrooms Baths

Flooring: hardwood

**Heat:** natural gas

baseboard

AC: no

**Vehicle** 1 car garage **Storage:** heated

& overhead

storage

Basement: no

**Additional Features:** 

updated appliances,

washer & dryer

## **Financial Information**

Monthly Contribution: \$1,392 Second Person: \$210

Taxes: All included in monthly fee

**Exemption:** Homestead

**Services & Amenities:** Housekeeping, exterior home maintenance, groundskeeping and snow removal, town water/sewer, 24 hour emergency response, fitness center and saltwater pool, restaurant-style dining, library, transportation, outings and events. Trash and recycling services. Pet friendly community.