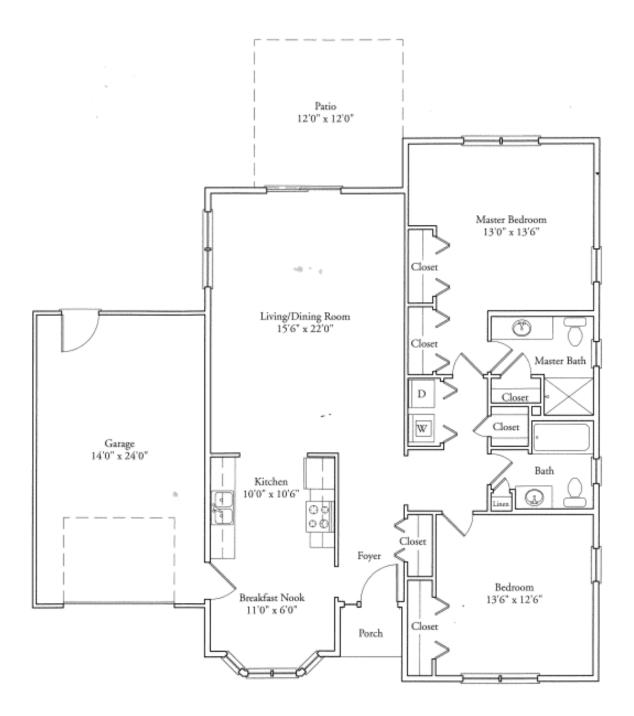

e             | nt: No                    |
|                    | Fully applianced          |

Additional Features: Fully applianced kitchen, cathedral ceilings, built-ins, oversized sliding door to slate patio



THE HIGHLANDS

A GRACE MGMT COMMUNITY

30 Governors Way, Topsham, ME (207)725-2650 | highlandsrc.com



## \$ 389,000

# Photos coming soon!

### **Financial Information**

Monthly Contribution: \$1,497 Second Person: \$210

Taxes: Included in monthly fee Exemption: Homestead

**Services & Amenities:** Housekeeping, exterior home maintenance, grounds keeping and snow removal, town water/sewer, 24 hour emergency response, fitness center and saltwater pool, restaurant-style dining, library, transportation, outings and events. Trash and recycling services. Pet friendly community.



### \*Actual floor plan, dimensions and custom features may vary.