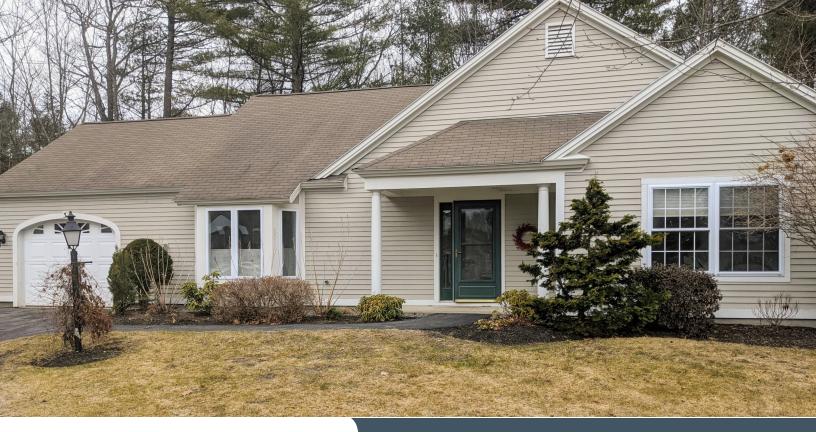

# 3 Ames Drive

#### **Property Features**

| Year Built: | 1999    |
|-------------|---------|
| Туре:       | Single  |
| Style:      | Dogwood |
| Sq Footage: | 1,632   |
| 522         |         |

| Rooms              | Bedrooms Baths            |
|--------------------|---------------------------|
| Flooring           | Hardwood & ceramic tile   |
| Heat:              | Natural gas/ Heat<br>pump |
| AC:                | Central air               |
| Vehicle<br>Storage | Heated 1 car<br>garage    |
| Baseme             | nt: No                    |
|                    | Fully applianced          |

Additional Features: Fully applianced kitchen, cathedral ceilings, built-ins, oversized sliding door to slate patio

THE HIGHLANDS

A GRACE MGMT COMMUNITY

30 Governors Way, Topsham, ME (207)725-2650 | highlandsrc.com