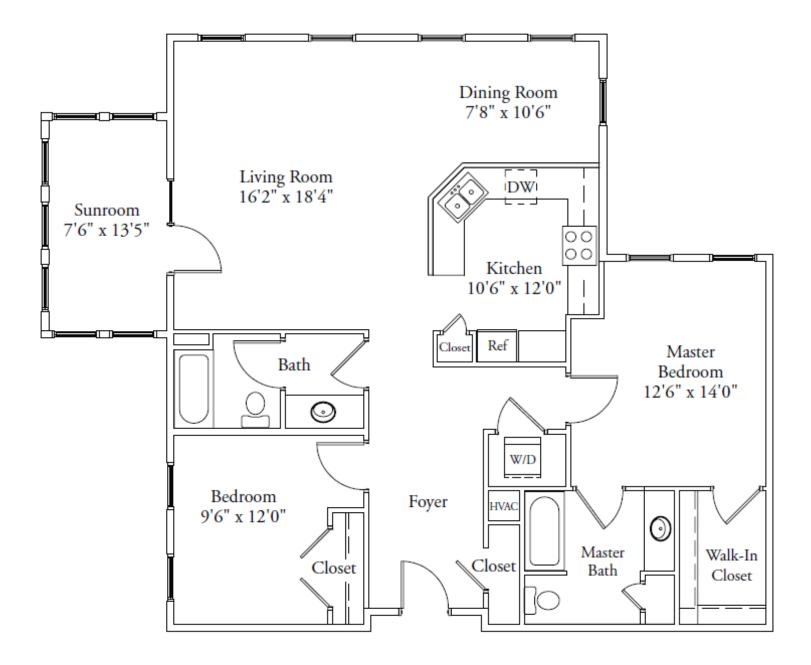

### **Property Features**

| Year Built:  | 2006    |
|--------------|---------|
| Туре:        | Condo   |
| Style:       | Johnson |
| Sq. Footage: | 1,426   |

622

Rooms Bedrooms Baths

| Flooring:           | Hardwood               |
|---------------------|------------------------|
| Heat :              | baseboard<br>fireplace |
| AC:                 | yes                    |
| Vehicle<br>Storage: | garage                 |
| Storage.            |                        |

30 Governors Way, Topsham, Maine (207) 725-2650 | www.highlandsrc.com

\*Actual floor plan, dimensions and custom features may vary.