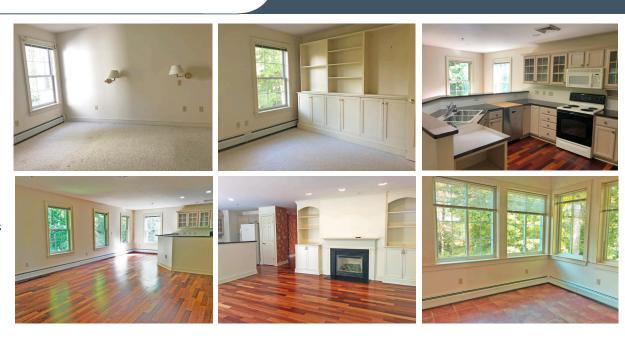

#### **Additional Features:**

Fully applianced kitchen, washer & dryer, private location, 4 season sunroom. Access to the Holden Frost House Mansion.

THE HIGHLANDS

A GRACE MGMT COMMUNITY

\$295,000